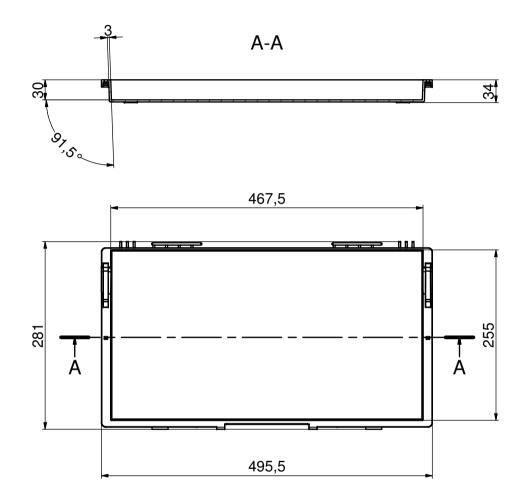

| Note<br>General tollerance +/-1.5%<br>GT Line - TechDept - All rights reserved<br>Material |             |       | Scale     | Size<br>A3 | General<br>Clearance |
|--------------------------------------------------------------------------------------------|-------------|-------|-----------|------------|----------------------|
|                                                                                            |             |       |           |            |                      |
|                                                                                            |             |       | Treatment |            | Color                |
| Designer                                                                                   | Date        | Check | Date      | Replace by | Date                 |
|                                                                                            | 16/09/2014  |       |           |            |                      |
|                                                                                            | Description |       |           |            |                      |
|                                                                                            | File Name   |       |           |            | Revision             |
|                                                                                            | DRAWER H30  |       |           |            |                      |